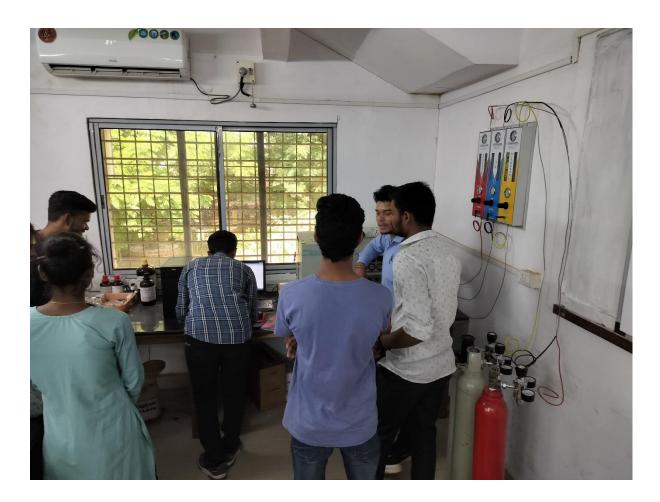

## NOTICE

All the **T.Y.B.Sc.** students are hereby informed that Department of Chemistry in collaboration with Aarti Labs is conducting a **Certificate Course in Gas Chromatography** for the better exposure in industry equipments. All the students are requested to pay 1000/- for the course in the college office and collect fee receipt. The course will be conducted batchwise with an industry expert.

#### Duration: 40 hours

Aim: To study gas chromatography techniques.

(Theoretical and Lab work)

#### Features of the course:

- Specially designed to give hands on training.
- Customized for the industry.
- Delivered by experts from the industry.