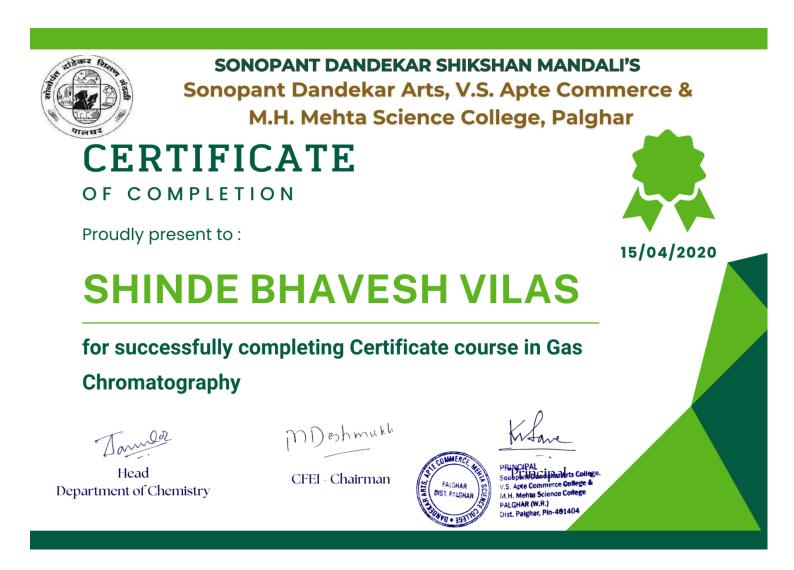

## STUDENT ENROLMENT LIST

|          | STUDENT ENROLMENT LIST       | 2      |
|----------|------------------------------|--------|
| ROLL NO. | NAME OF THE STUDENT          |        |
| 1        | PATIL SURABHI KIRAN          | 1      |
| 2        | THAKUR PRAJAKTA VASANT       |        |
| 3        | KHOJA ZAINAB SAJIDALI        |        |
| 4        | VAZURKAR NIDHI NIRANJAN      |        |
| 5        | MORE KUNAL VILASRAO          | 1.44   |
| 6        | PAWAR SWAPNIL SUBHASH        |        |
| 7        | WADE ADITI SURYAKANT         |        |
| 8        | PATIL GAYATRI PRAKASH        | aning) |
| 9        | DAS MADHAVKUMAR VIJAYKUMAR   |        |
| 10       | DAS GOVINDKUMAR, VIJAYKUMAR  | in the |
| 11       | BHALE ASMITA JANARDAN        | ana a  |
| 12       | RATHAD VAIBHAVI SANTOSH      |        |
| 13       | PATRAWALA SAKINA YUNUS       | 1913   |
| 14       | KALPUND PRACHI PRAMOD        |        |
| 15       | MORE PRANJALI PRAMOD         | 8      |
| 16       | MEHER RUCHA RAJESH           | 1      |
| 17       | AMBLE SNEHAL JEEVAN          | a star |
| 18       | THAKUR RINKU UMESH           | t t    |
| 19       | PAWADE AISHWARYA BHALCHANDRA |        |
| 20       | SHELAR PRAJAKTA VINAYAK      |        |
| 21       | PATIL NIKITA SHRAVAN         |        |
| 22       | RAUT VEDIKA RAJENDRA         | 14     |
| 23       | PATIL SANIRUDDHI PRAVIN      |        |
| 24       | GHARAT PURVA NITIN           |        |
| 25       | TANDEL SHREYA RANDHIR        | 1      |
| 26       | SHINDE BHAVESH VILAS         |        |
| 27       | KINI JANHAVI VIKAS           |        |
| 28       | VAIDYA SHIVANI MOHAN         | -      |
| 29       | MALI RUCHI MANOJ             |        |
| 30       | CHAUDHARI VINAY JITENDRA     |        |

6.0

|       |           | •                         |        | G       | ,      |         |         |        |          |
|-------|-----------|---------------------------|--------|---------|--------|---------|---------|--------|----------|
| 1     | S.        | Batch III                 |        |         |        |         |         |        |          |
| Sr.NO | Roll . No | Student Name              | p In 1 | 12/9    | 13/9   | 1419    | 169     | 1719   | 189      |
| 25    | 2625      | TANDEL SHREYA RANDHIR     | Stor   | the     | 8      | the.    | per.    | Alto,  | Ste'     |
| 26    | 2626      | SHINDE BHAVESH VILAS      | aus    | Byte    | Ator.  | But     | (B)     | B      | Pla      |
| 27    | 2627      | KINI JANHAVI VIKAS        | the ,  | the     | the    | Au.     | the .   | the,   | Au       |
| 28    | 2628      | VAIDYA SHIVANI MOHAN      | tehers | stehe   | Joshe  | stehe   | tobes   | Stohe  | John     |
| 29    | 2629      | MALI RUCHI MANOJ          | Cherry | BRIT    | CRM    | LORD-   | MARY    | RRM    | CARD     |
| 30    | 2630      | CHAUDHARI VINAY JITENDRA  | June   | rymans  | monus  | Virmens | Ufnerry | Vinus  | Vinelly  |
| 31    | 2631      | PAGDHARE SAKSHI SANDESH   | Salash | falseld | Sakabi | Kalskli | Batthe  | (alani | Salestis |
| 32    | 2632      | MOULE VINOD AMRUT         | Amaule | Amalle  | Amale  | Amale   | Amaile  | Anaute | Amale    |
| 33    | 2633      | GHOSHA VIKAS MANU         | Gam    | Gum     | Gun    | Cour    | am      | Con    | Com      |
| 34    | 2634      | MORE SHAILESH PARSHURAM   | more   | more    | more   | more    | more    | Bore   | more     |
| 35    | 2635      | NAIK BHAVIK ANIL          | plaik  | 01001K  | Nauk   | plance  | Nauk    | DICENK | placik   |
| 36    | 2636      | PATIL RUSHIKESH DATTATREY | 1      | - A M   |        | 五半      | - at ay | 1-4-4  | 1        |