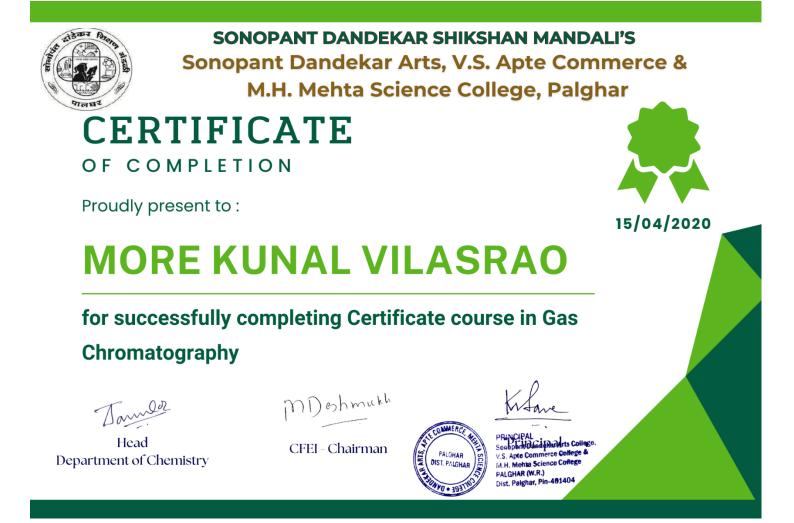

## STUDENT ENROLMENT LIST

|          | STUDENT ENROLMENT LIST       | 2      |
|----------|------------------------------|--------|
| ROLL NO. | NAME OF THE STUDENT          |        |
| 1        | PATIL SURABHI KIRAN          | 1      |
| 2        | THAKUR PRAJAKTA VASANT       |        |
| 3        | KHOJA ZAINAB SAJIDALI        |        |
| 4        | VAZURKAR NIDHI NIRANJAN      |        |
| 5        | MORE KUNAL VILASRAO          | 1.44   |
| 6        | PAWAR SWAPNIL SUBHASH        |        |
| 7        | WADE ADITI SURYAKANT         |        |
| 8        | PATIL GAYATRI PRAKASH        | aning) |
| 9        | DAS MADHAVKUMAR VIJAYKUMAR   |        |
| 10       | DAS GOVINDKUMAR, VIJAYKUMAR  | in the |
| 11       | BHALE ASMITA JANARDAN        | ana a  |
| 12       | RATHAD VAIBHAVI SANTOSH      |        |
| 13       | PATRAWALA SAKINA YUNUS       | 1913   |
| 14       | KALPUND PRACHI PRAMOD        |        |
| 15       | MORE PRANJALI PRAMOD         | 8      |
| 16       | MEHER RUCHA RAJESH           | 1      |
| 17       | AMBLE SNEHAL JEEVAN          | a star |
| 18       | THAKUR RINKU UMESH           | t t    |
| 19       | PAWADE AISHWARYA BHALCHANDRA |        |
| 20       | SHELAR PRAJAKTA VINAYAK      |        |
| 21       | PATIL NIKITA SHRAVAN         |        |
| 22       | RAUT VEDIKA RAJENDRA         | 14     |
| 23       | PATIL SANIRUDDHI PRAVIN      |        |
| 24       | GHARAT PURVA NITIN           |        |
| 25       | TANDEL SHREYA RANDHIR        | 1      |
| 26       | SHINDE BHAVESH VILAS         |        |
| 27       | KINI JANHAVI VIKAS           |        |
| 28       | VAIDYA SHIVANI MOHAN         | -      |
| 29       | MALI RUCHI MANOJ             |        |
| 30       | CHAUDHARI VINAY JITENDRA     |        |