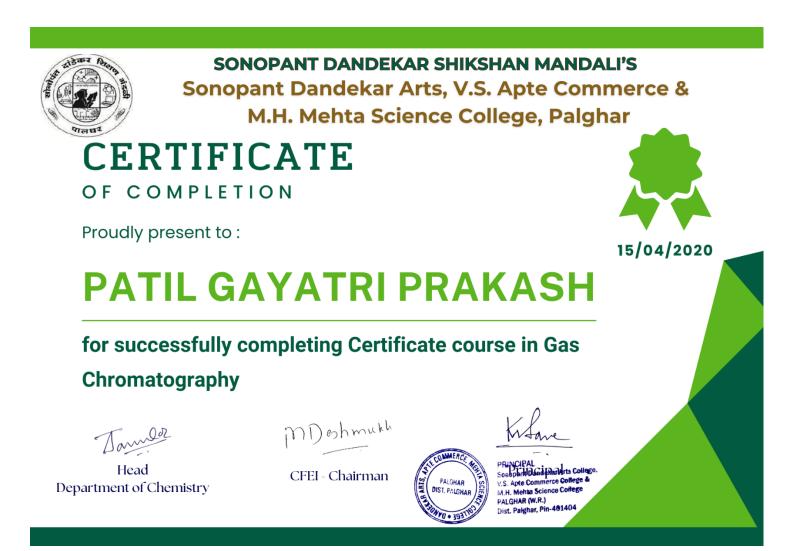

## STUDENT ENROLMENT LIST

|          | STUDENT ENROLMENT LIST       | 2      |
|----------|------------------------------|--------|
| ROLL NO. | NAME OF THE STUDENT          |        |
| 1        | PATIL SURABHI KIRAN          | 1      |
| 2        | THAKUR PRAJAKTA VASANT       |        |
| 3        | KHOJA ZAINAB SAJIDALI        |        |
| 4        | VAZURKAR NIDHI NIRANJAN      |        |
| 5        | MORE KUNAL VILASRAO          | 1.44   |
| 6        | PAWAR SWAPNIL SUBHASH        |        |
| 7        | WADE ADITI SURYAKANT         |        |
| 8        | PATIL GAYATRI PRAKASH        | aning) |
| 9        | DAS MADHAVKUMAR VIJAYKUMAR   |        |
| 10       | DAS GOVINDKUMAR, VIJAYKUMAR  | in the |
| 11       | BHALE ASMITA JANARDAN        | ana a  |
| 12       | RATHAD VAIBHAVI SANTOSH      |        |
| 13       | PATRAWALA SAKINA YUNUS       | 1913   |
| 14       | KALPUND PRACHI PRAMOD        |        |
| 15       | MORE PRANJALI PRAMOD         | 8      |
| 16       | MEHER RUCHA RAJESH           | 1      |
| 17       | AMBLE SNEHAL JEEVAN          | a star |
| 18       | THAKUR RINKU UMESH           | t t    |
| 19       | PAWADE AISHWARYA BHALCHANDRA |        |
| 20       | SHELAR PRAJAKTA VINAYAK      |        |
| 21       | PATIL NIKITA SHRAVAN         |        |
| 22       | RAUT VEDIKA RAJENDRA         | 14     |
| 23       | PATIL SANIRUDDHI PRAVIN      |        |
| 24       | GHARAT PURVA NITIN           |        |
| 25       | TANDEL SHREYA RANDHIR        | 1      |
| 26       | SHINDE BHAVESH VILAS         |        |
| 27       | KINI JANHAVI VIKAS           |        |
| 28       | VAIDYA SHIVANI MOHAN         | -      |
| 29       | MALI RUCHI MANOJ             |        |
| 30       | CHAUDHARI VINAY JITENDRA     |        |